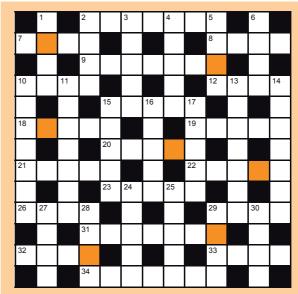

## Secretword winner

BRUT L.P

Laurent-Perriet

CHAMPAGEN

Lesley Renals from Bodmin won the winter Secretword. The secret word was FORCEPS. The completed crossword is shown below.

- 2 Person who cleans and maintains a building (7)
- 7 Smoke (4)
- 8 Egg-shaped (4)
- 9 Gives an account of (7)
- 10 Destiny (4)
- 12 Give out (4)
- 15 Smile contemptuously (5)
- 18 Ogen or honeydew, eg (5)
- 19 Warm and damp (atmosphere) (5)
- 20 Furious (5)
- 21 Self-justification (5)
- 22 Smooth-skinned tropical fruit (5)
- 23 Big (5)
- 26 Curse (4)
- 29 Cipher (4)
- 31 Efficient use of resources (7)
- 32 Layer (4)
- 33 Settee (4)
- 34 Knife fixed to the end of a rifle (7)

- Spiritual teacher (4)
- Sudden involuntary movement (4)
- Synthetic fabric (5)
- Identifying appellation (5)
- 5 Traditional English flower (4)
- Cab (4) 6
- 10 Lower back pain (7)
- 11 Stringed instrument musician (7)
- 13 Souvenir (7)
- 14 Immature frog (7)
- 15 Escargot (5)
- 16 Keen (5)
- 17 Verse (5)
- 24 Severe pain (5) 25 Cry of pain (5)
- 27 Bloc (4)
- 28 Aromatic plant (4)
- 29 Fluid-filled sac (4)
- 30 Wacky (4)