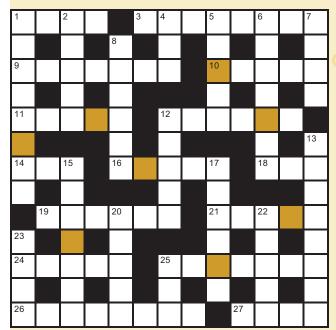

## **Across**

- 1 Thought (4)
- 3 Sink below the surface (8)
- **9** Patio (7)
- **10** Diminish gradually (5)
- **11** Relating to the countryside (5)
- **12** Angora yarn (6)
- **14** Enquire (3)
- **16** Cease-fire (5)
- **18** Snake (3)
- **19** Grab (6)
- **21** Tartan (5)
- **24** Spirit originating in Russia (5)
- 25 Substantiate (7)
- 26 Propose as a candidate (8)
- 27 A bluish-white metallic element (4)

## **Down**

- 1 Located inward (8)
- 2 Wrongdoing (5)
- 4 Utilise (3)
- **5** Game of football, eg (5)
- **6** Copy of an original (7)
- **7** Deserve by one's efforts (4)
- 8 Theatrical dance routine (6)
- **12** Facial feature (5)
- 13 Widespread outbreak of an infection (8)
- **15** Realm (7)
- 17 Become larger (6)
- **20** Educate (5)
- 22 Self-justification (5)
- 23 Kitchen appliance (4)
- **25** Crib (3)

spring issue of Vital we printed the wrong crossword grid! Thank you to Diane and Catherine for bringing this to our attention. In this issue, we have printed the set of clues that appeared in spring for a second time, but with the CORRECT grid!

Rearrange the letters in the gold squares to find the secret word (8). Complete the answer form and send to the following address by 27 July 2012: Vital, BDJ Editorial, NPG, 4-6 Crinan Street, London, N1 9XW.