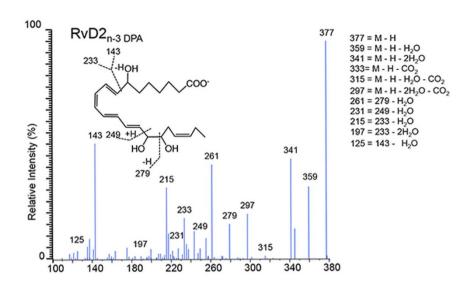

This Article contains an error in the chemical structure for  $RvD2_{n-3\ DPA}$  in both Figure 8a and Supplementary Figure 3b where a carbon is missing from the omega end of the molecule. The correct Figure 8a and Supplementary Figure 3b appear below as Figure 1 and Figure 2 respectively.