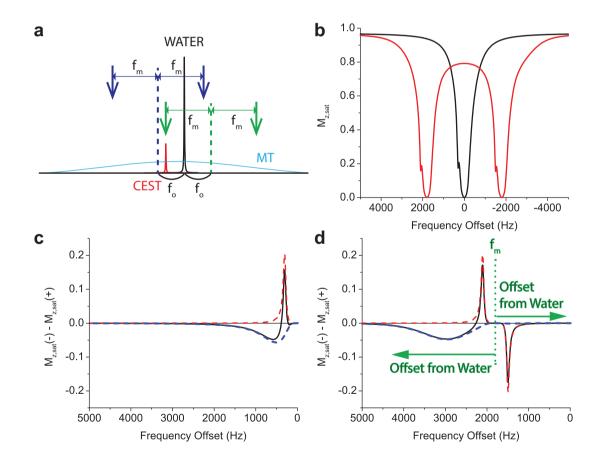

Jae-Seung Lee, Prodromos Parasoglou, Ding Xia, Alexej Jerschow & Ravinder R. Regatte

The baseline and the magnetization transfer (MT) line were omitted from Figure 1a during the typesetting of the Article. The correct Figure 1 appears below.