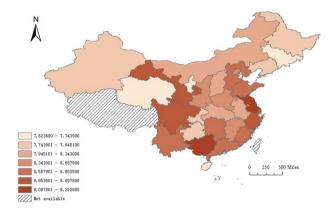

Fig. 2 Spatial distribution of healthcare provider knowledge of palliative care. This shows the palliative care knowledge level of healthcare providers in various provinces.

Fig. 3 Local spatial autocorrelation clustering phenomenon of healthcare provider knowledge of palliative care. This shows the aggregation of palliative care knowledge levels among healthcare providers.