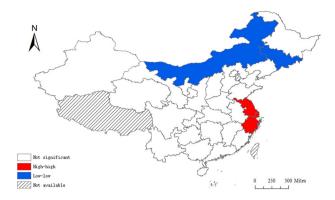

Fig. 2 Spatial distribution of healthcare provider knowledge of palliative care. This shows the palliative care knowledge level of healthcare providers in various provinces.

Fig. 3 Local spatial autocorrelation clustering phenomenon of healthcare provider knowledge of palliative care. This shows the aggregation of palliative care knowledge levels among healthcare providers.