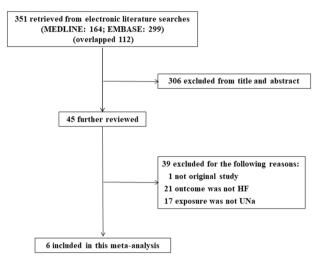

Published online: 25 March 2021

© The Japanese Society of Hypertension 2021

Correction to: Hypertension Research

https://doi.org/10.1038/s41440-021-00632-2

Published online 02 March 2021

In the version of this article originally published, Supplementary Figure contained several errors. The corrected figure is shown below.

The original article has been corrected.

Abbreviations: HF, heart failure; UNa, 24-h urine Na excretion