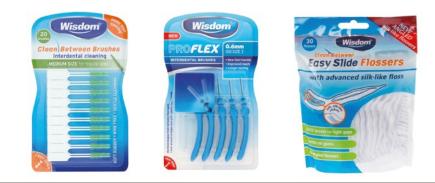

## The easy way to clean

Being clinically proven to reduce gingival disease, it's no wonder the Wisdom Clean Between Interdental Brushes are the UK's No.1 selling rubber interdental brushes.

But that's not all Wisdom Toothbrushes has to offer - visit the team at the British Dental Conference and Dentistry Show 2019 to find out more.

Discover the Wisdom Pro-flex Wire Interdental Brushes, featuring a unique flexible hinge and curved profile to easily reach all areas of the mouth.

Or, perhaps your patients prefer the Wisdom Clean Between Easy Slide Tensioning Flossers with the unique patented Waveform Tension Control System, which holds the silk-like tape taunt, thereby ensuring effortless and comfortable interdental cleaning.