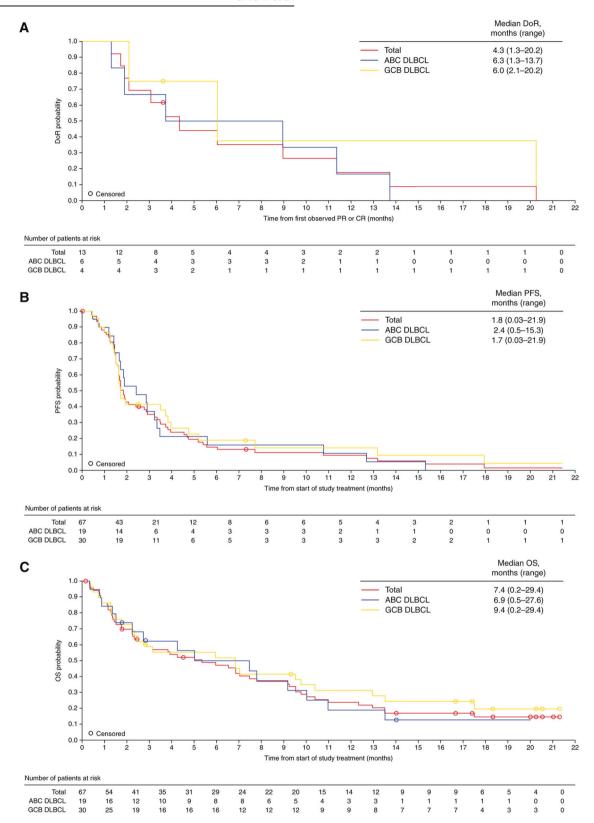

© The Author(s) 2024

Leukemia (2024) 38:469-472; https://doi.org/10.1038/s41375-023-02133-2

Correction to: *Leukemia* https://doi.org/10.1038/s41375-020-0743-y, published online 14 February 2020

In this article, Figure 1 was incorrect.

Published online: 10 January 2024

470

**SPRINGER NATURE**Leukemia (2024) 38:469 – 472

The updated figure can be found below.

The original article has been corrected.

Leukemia (2024) 38:469 – 472 SPRINGER NATURE