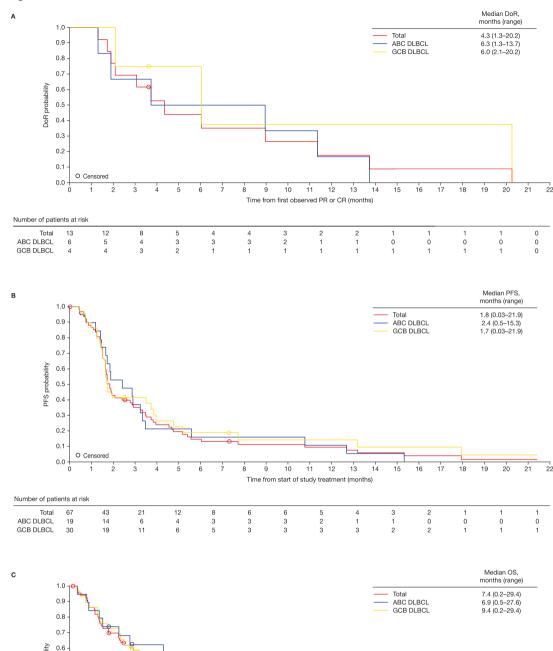

© The Author(s) 2024

Leukemia (2024) 38:469-472; https://doi.org/10.1038/s41375-023-02133-2

Correction to: *Leukemia* https://doi.org/10.1038/s41375-020-0743-y, published online 14 February 2020

In this article, Figure 1 was incorrect.

Published online: 10 January 2024

470

**SPRINGER NATURE**Leukemia (2024) 38:469 – 472

The updated figure can be found below.

The original article has been corrected.

Leukemia (2024) 38:469 – 472 SPRINGER NATURE