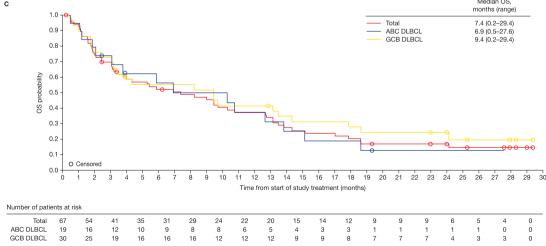

© The Author(s) 2024

Leukemia (2024) 38:469-472; https://doi.org/10.1038/s41375-023-02133-2

Correction to: *Leukemia* https://doi.org/10.1038/s41375-020-0743-y, published online 14 February 2020

In this article, Figure 1 was incorrect.

Published online: 10 January 2024

470

**SPRINGER NATURE**Leukemia (2024) 38:469 – 472

The updated figure can be found below.

The original article has been corrected.

Leukemia (2024) 38:469 – 472 SPRINGER NATURE