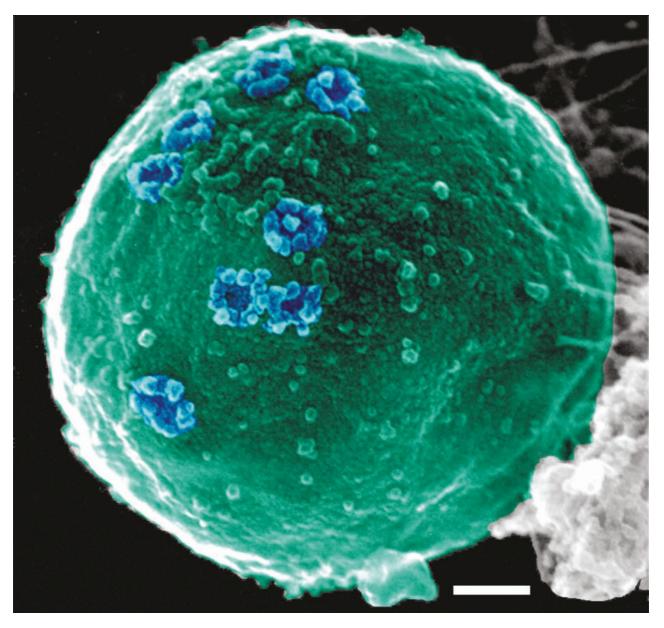

## Nuclear pore complexes in yeast

Elena Kiseleva, Institute of Cytology and Genetics, Novosibirsk, Russia, elka@bionet.nsc.ru

Blue pseudo-colouring highlights the nuclear pore complexes; green pseudo-colouring highlights the nuclear envelope together with the attached ribosomes. The image was obtained using a field emission scanning electron microscope (DS 130F, Topcon). Scale bar represents 100 nm.