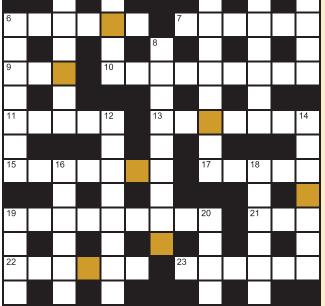

## Across

- 6 Set of stairs (6)
- **7** Bring to a close (4,2)
- **9** Regret (3)
- **10** Crescent-shaped pastry roll (9)
- 11 Perturbed (5)
- **13** A decongestant (7)
- 15 Painkiller, anti-coagulant (7)
- **17** An arm joint (5)
- **19** Mocking (9)
- **21** Metal rod (3)
- **22** Move restlessly (6)
- **23** Moved at an easy
- pace (6)

## Down

- Arm muscles (6)
- 2 Stylish, elegant (4)
  - 3 Imposing, authoritative demeanour (8)
- 4 A big headline (6)
- 5 See 19 down.
- 6 Ingredients that make a patent medicine (7)
- 8 The people of a locality (9)
- **12** Intimidate (8)
- **14** Reduced in level (7)
- **16** Military, etc procession (6)
- **18** Globule of liquid (6)
- **19/5** Affectionate feeling, weakness for (4,4)
- **20** Do a painstaking search (4)

Rearrange the letters in the gold squares to find the secret word (7). Complete the answer form and send to the following address by 25 January 2013: *Vital, BDJ* Editorial, NPG, 4-6 Crinan Street, London, N1 9XW.