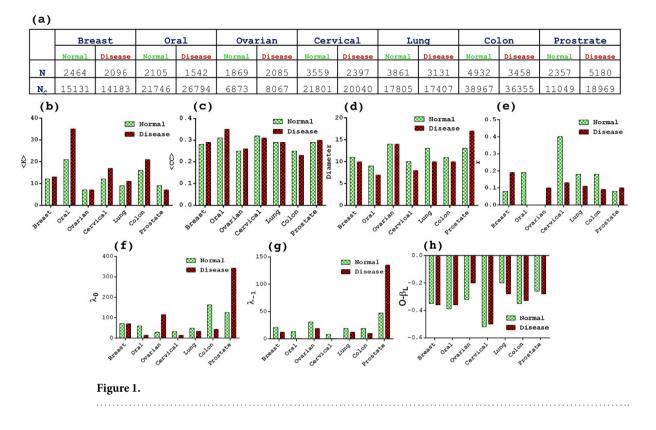

Scientific Reports 7:41676; doi: 10.1038/srep41676; published online 03 February 2017; updated on 03 May 2017

This Article contains an error in Figure 1, where the graph for Figure 1d is a duplicate of Figure 1b. The correct Figure 1 appears below.