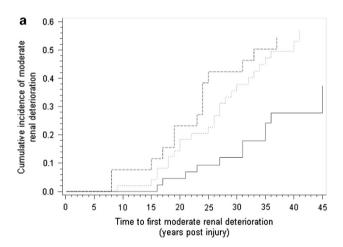

Since the publication of this article, the authors have noticed that the horizontal axis of Figure 3a was mislabelled. The correct version of the

figure is below. The PDF and online versions of the article have been amended.