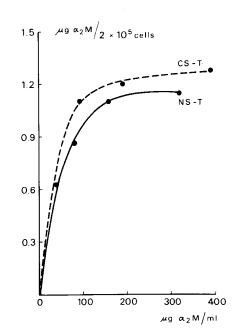

>M.
  Trypsin activity was measured spectrophotometrically as described (1).
  e : activity of trypsin alone
  --- 0 : activity of trypsin in the presence of 210 µg a<sub>2</sub>M, assayed 30 min after mixing trypsin and a<sub>2</sub>M
  --- activity of trypsin in the presence of 210 µg a<sub>2</sub>M and 50 µg Soybean trypsin inhibitor. STI was added 30 min after mixing trypsin and a<sub>2</sub>M, and activity measurement was started 5 min later.
  All incubations and assays were carried out at 25° C. The a<sub>2</sub>M used was a highly purified preparation, obtained from control human plasma (8). Similar results were obtained with a<sub>2</sub>M purified from CF serum.

Copyright © 1979 International Pediatric Research Foundation, Inc. Printed in U.S.A. 0031-3998/79/1312-1384\$02.00/0



Fig. 3 : Uptake of  $a_{\gamma}M$  by control fibroblasts in culture. Skin fibroblast monolayers were cultured in DME-10% rabbit serum for 3 days. Control serum (NS-T) and CF serum (CS-T) treated with trypsin as described (7), was added to the medium to obtain a final concentration of  $a_{2}M$  in the culture medium as indicated. Uptake of  $a_{2}M$  is expressed as  $\mu g \ a_{2}M$  per 2 x 10<sup>5</sup> cells, after 4 hours incubation at 37° C. All points are the mean of two determinations on separate cell layers.