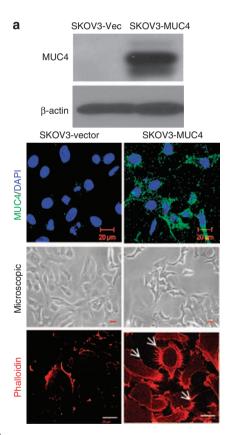

**Correction to:** *Oncogene* (2010) **29**, 5741–5754; doi:10.1038/onc.2010.309; published online 9 August 2010

After the publication of the article, the authors noticed a minor error in Figure 1a panel 1 (MUC4 confocal image

switched between SKOV3-Vector and SKOV3-MUC4). The authors would like to apologize for this mistake. The correct figure is reproduced below.

Figure 1