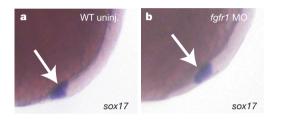

## Nature 458, 651-654 (2009)

In Figure 4 of this Letter, panel **b** (fgfr1 MO, sox17 in situ) was inadvertently duplicated in panel **a** (WT uninj., sox17 in situ) during figure revision and assembly. The corrected Figure panels are shown below. This does not alter the data indicating that sox17 expression is not affected in fgfr1 MO, or any of the conclusions of the work presented in the manuscript.