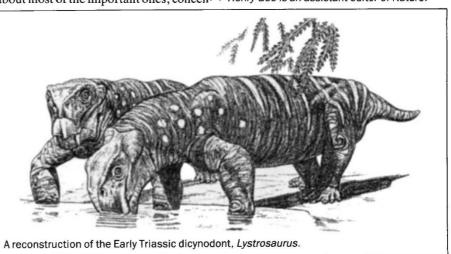

The dicynodonts were a group of animals, distantly related to mammals, that lived between about 260 and 230 million years ago. Although possessed of physiognomies of unremitting ugliness, they were the first really successful land herbivores, and have a relatively well-explored fossil record. Dozens of forms are known, mostly from southern Africa. King describes everything that is known about most of the important ones, concen-