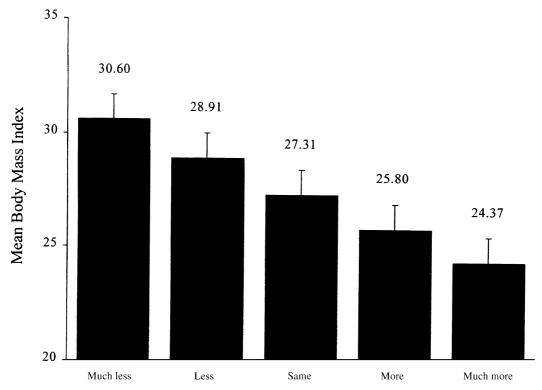

Following the publication of the above paper, the author has identified errors in Figure 3. The correct version of Figure 3 is reproduced below.

Figure 3 Mean BMI and standard errors for level of physical activity relative to other same-aged women computed on the original BMI scale and adjusted for all other predictors in the model.